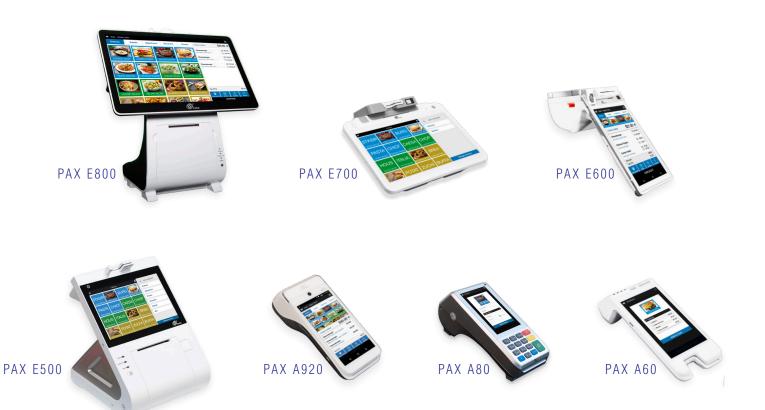

## HARDWARE

| HALINA POS FULL FEATURES |                                 |                          |                                   |                                    |
|--------------------------|---------------------------------|--------------------------|-----------------------------------|------------------------------------|
| Checkout Options         | Cash Discount                   | Custom Tips              | Inventory Cart System             | Multiple Tax Fields                |
| Payment Methods          | EMV Chip Insert                 | Swipe Available          | NFC Options                       | Credit, Cash, Debit, EBT, and Gift |
| Transaction Data         | Real time settlement data       | Void or Refund           | Resend Receipts via text or email | Real-time Transaction Reporting    |
| Security                 | User Login and PIN              | EMV Compliant            | PCI Compliant                     | Employee Permissions               |
| Control Panel            | Track & Export Transaction Data | Add and Manage App Users | Customize App Settings            | Transaction Dashboard              |